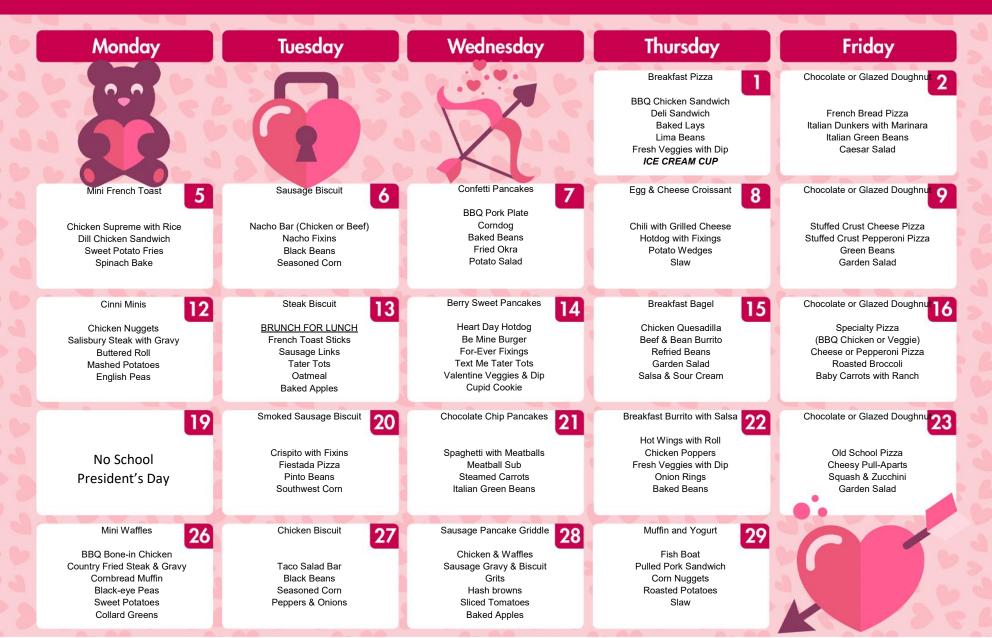

## **FEBRUARY 2024**

Pelham Park Middle School

<u>Breakfast Options:</u> Choose between a hot option and assorted cereals. Assorted Skim and 1% Milk offered daily. Juice and Fruit offered daily. <u>Lunch Options:</u> Assorted Skim and 1% Milk offered daily. Grab and Go Sandwiches, Salad Bar, and Various Fruit offered daily.

Elementary Breakfast: \$1.50 Elementary Lunch: \$3.00

Employee Breakfast: \$2.75 Employee Lunch: \$4.00 Visitor Breakfast: \$3.00 Visitor Lunch: \$4.25

Free and Reduced Applications can be found on the Pelham City School website under the Child Nutrition tab.